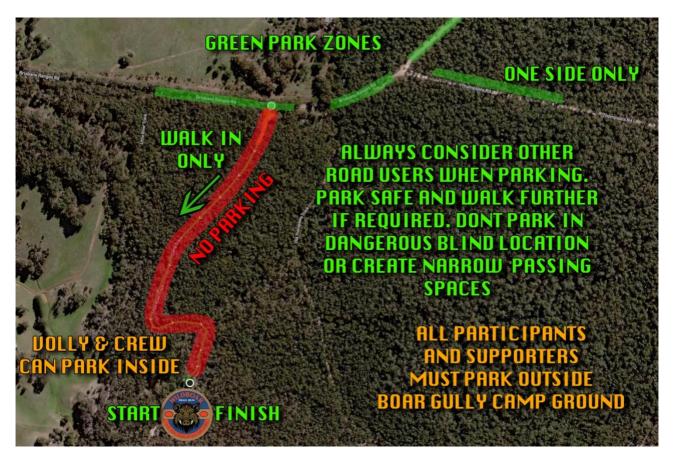

## 🚫 No Parking Zone – WILDBOAR TRAIL RUN 🚫

**Do not park** near the entry or along the **Boar Gully Campground entry road**. This area must remain clear at all times for:

- Emergency vehicle access
- Event logistics and setup
- Safe and unobstructed traffic flow

Vehicles found blocking this area will be required to move immediately.
Please use the clearly marked Green Permitted Parking Zones on the image below only.

Thanks for keeping our event safe and respectful for all!

## Permitted Parking Zones – WILDBOAR TRAIL RUN

All runners and supporter vehicles **must park safely and only in the designated green zones** as shown in the image below. These zones have been selected to ensure safety, traffic flow, and minimal impact to the natural environment.