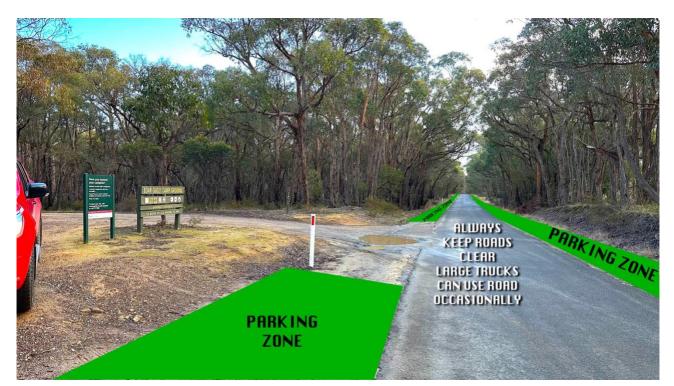

## Permitted Parking Zones – WILDBOAR TRAIL RUN

All runners and supporter vehicles **must park safely and only in the designated green zones** as shown in the image below. These zones have been selected to ensure safety, traffic flow, and minimal impact to the natural environment.

**Do not park** in any red-highlighted areas.

Xou will need to walk approximately **500m to the event hub** via the Boar Gully entry road.

**1** Early starters – bring a **head torch** if arriving before sunrise!