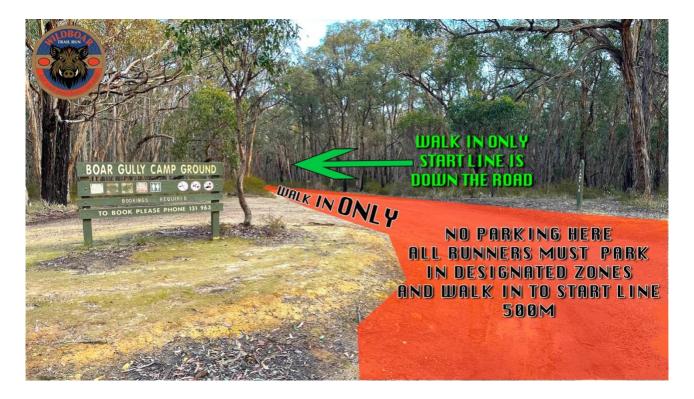

After parking, it's a **500m walk** into the event hub area via the Boar Gully entry track.

**X Do not park** in areas marked as prohibited in the parking map below.

We appreciate your cooperation in helping keep the area safe, accessible, and respectful to other road users.

**Do not park** in any red-highlighted areas.

Xou will need to walk approximately **500m to the event hub** via the Boar Gully entry road.

**1** Early starters – bring a **head torch** if arriving before sunrise!