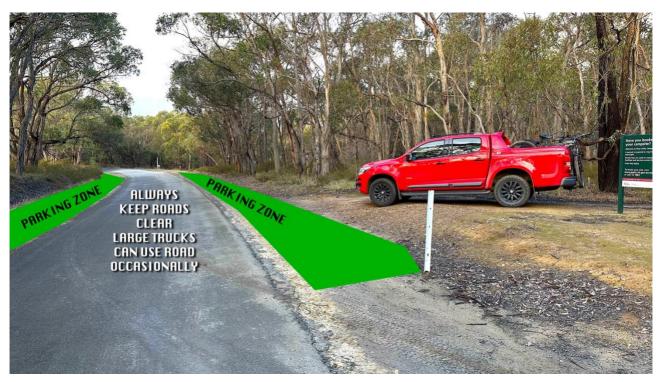

Vehicles found blocking this area will be required to move immediately.
Please use the clearly marked Green Permitted Parking Zones on the image below only.

Thanks for keeping our event safe and respectful for all!

## Permitted Parking Zones – WILDBOAR TRAIL RUN

All runners and supporter vehicles **must park safely and only in the designated green zones** as shown in the image below. These zones have been selected to ensure safety, traffic flow, and minimal impact to the natural environment.

**Do not park** in any red-highlighted areas.

Xou will need to walk approximately **500m to the event hub** via the Boar Gully entry road.

**1** Early starters – bring a **head torch** if arriving before sunrise!